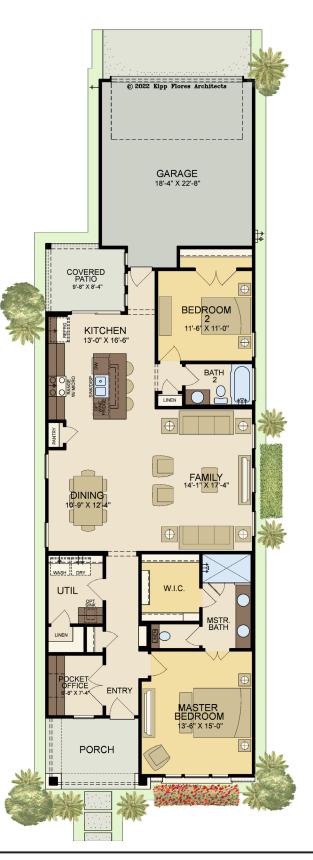

## PLAN 1493

Plans and elevations depicted herein, and in any promotional material or advertisements are artist's conceptions only and should not be relied upon as a representation of a completed house. Floor plans, elevations, square footage and related information are subject to change without prior notice. The actual house as constructed may or may not contiain the features, layouts and square footages depicted. Drawings shown are not to scale.

1,493 sq ft

## PLAN 1493

1,493 sq ft

ELEVATION 'A'

Plans and elevations depicted herein, and in any promotional material or advertisements are artist's conceptions only and should not be relied upon as a representation of a completed house. Floor plans, elevations, square footage and related information are subject to change without prior notice. The actual house as constructed may or may not contiain the features, layouts and square footages depicted. Drawings shown are not to scale.