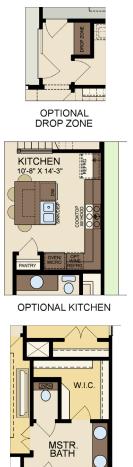

### PLAN 1917

OPTIONAL MASTER BATH

 $\widehat{\bigcirc}$ 

BATH

BEDROOM

10'-4" X 10'-7'

OPTIONAL BEDROOM 4 / BATH 3

OPTIONAL FIREPLACE