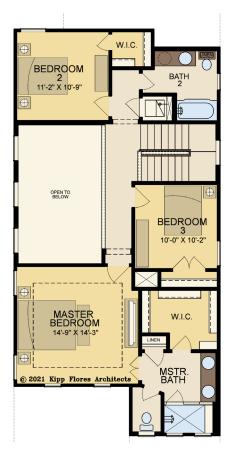

### PLAN 1917

OPTIONAL MASTER BATH

 $\widehat{\bigcirc}$ 

BATH

BEDROOM

10'-4" X 10'-7'

OPTIONAL BEDROOM 4 / BATH 3

OPTIONAL FIREPLACE

OPTIONAL FIREPLACE AT SECOND FLOOR

## SECOND FLOOR

Plans and elevations depicted herein, and in any promotional material or advertisements are artist's conceptions only and should not be relied upon as a representation of a completed house. Floor plans, elevations, square footage and related information are subject to change without prior notice. The actual house as constructed may or may not contiain the features, layouts and square footages depicted. Drawings shown are not to scale.