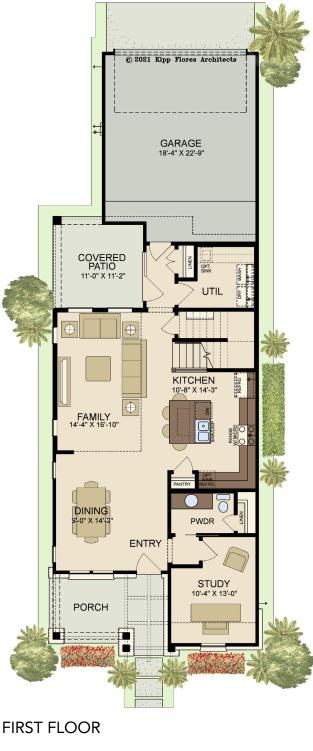

### PLAN 1917





OPTIONAL MASTER BATH

 $\widehat{\bigcirc}$ 

BATH

BEDROOM

10'-4" X 10'-7'

OPTIONAL BEDROOM 4 / BATH 3





OPTIONAL FIREPLACE

OPTIONAL FIREPLACE AT SECOND FLOOR



## SECOND FLOOR

Plans and elevations depicted herein, and in any promotional material or advertisements are artist's conceptions only and should not be relied upon as a representation of a completed house. Floor plans, elevations, square footage and related information are subject to change without prior notice. The actual house as constructed may or may not contiain the features, layouts and square footages depicted. Drawings shown are not to scale.

### 1,917 sq ft





### PLAN 1917

# 1,917 sq ft





Plans and elevations depicted herein, and in any promotional material or advertisements are artist's conceptions on